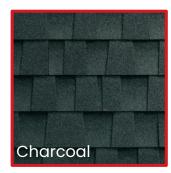

#### **Discontinued Colors**

## Timberline HDZ RS

#### **Recommended Substitution**

Note: It is difficult to reproduce the color clarity and actual color blends of these products. Before selecting your color, please ask to see several full-size shingles.