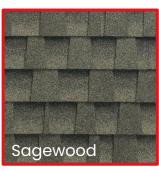

# Timberline UHDRS Reflector Series Lifetime Shingles

#### **Recommended Substitution**

### Timberline HDZ RS

Note: It is difficult to reproduce the color clarity and actual color blends of these products. Before selecting your color, please ask to see several full-size shingles.

\* Can be used to comply with 2019 Title 24 Part 6, Cool Roof requirements of the California Code of Regulations.