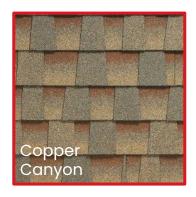

# Timberline AH

#### **Recommended Substitution**

# Timberline AH

Note: It is difficult to reproduce the color clarity and actual color blends of these products. Before selecting your color, please ask to see several full-size shingles. \*\* 15-year WindProven™ limited wind warranty on Timberline® Shingles with LayerLock™ Technology requires the use of GAF starter strips, roof deck protection, ridge cap shingles, and leak barrier or attic ventilation. See GAF Roofing System Limited Warranty for complete coverage and restrictions. Visit gaf.com/LRS for qualifying GAF products.