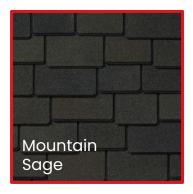

of the California Code of Regulations.

\*\* 15-year WindProven™ limited wind warranty on Timberline® Shingles with LayerLock™ Technology requires the use of GAF starter strips, roof deck protection, ridge cap shingles, and leak barrier or attic ventilation. See GAF Roofing System Limited Warranty for complete coverage and restrictions. Visit gaf.com/LRS for qualifying GAF products.



**Designer Lifetime** Shingles









#### **Recommended Substitution**



**Designer Lifetime** Shingles





**GrandCanyon** 

**Designer Lifetime** Shingles







**Designer Lifetime** Shingles









### **Recommended Substitution**

# **Designer Lifetime** Shingles







### 2021 Steep Slope **Substitutions for Discontinued Colors**

### **Discontinued Colors**

## **Designer Lifetime** Shingles





#### **Recommended Substitution**