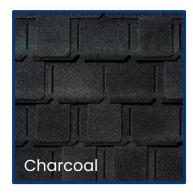

# Timberline AH

# Timberline AH

Note: It is difficult to reproduce the color clarity and actual color blends of these products. Before selecting your color, please ask to see several full-size shingles. \*\* 15-year WindProven™ limited wind warranty on Timberline® Shingles with LayerLock™ Technology requires the use of GAF starter strips, roof deck protection, ridge cap shingles, and leak barrier or attic ventilation. See GAF Roofing System Limited Warranty for complete coverage and restrictions. Visit gaf.com/LRS for qualifying GAF products.